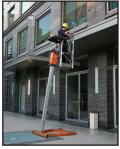

## May be used in many types of applications including: Scissor Lifts, Aerial Lifts, Walk Behind Forklifts, Platform Lifts and Other Lift Equipment.

Batteries and battery chargers are systems that should work together to provide optimal performance for lifts and lift systems. When either the battery or the charger under performs the result is reduced productivity at the jobsite and increased costs relative to the replacement of batteries and failed chargers. Pro Charging System's sophisticated Eagle Performance Series line of chargers utilizes the company's proprietary Delta Volt<sup>®</sup> charging technology to enhance both the performance and life of batteries. The Eagle Performance Series of chargers utilizes intuitive technology that enables simple plug and play installation.