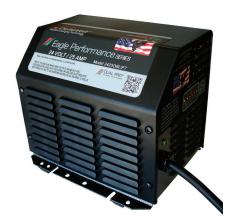

## More Features of the Eagle Performance Series On-Board Battery Chargers:

- Automatically detects and configures for battery type.
- For use with Wet Cell, AGM and Gelled Electrolyte batteries
- Battery type LED indicator
- Reverse polarity spark free operation
- Exclusive temperature compensation
- Fully automatic with float maintenance
- Return to charge maintenance mode
- Exclusive on board diagnostics
- High visibility, easy to read charge indicators
- Optional "Universal" A/C input
- Remote indicator via Deutsch connectors available
- Interlock connectors available
- Multiple mounting bracket options
- 18 month warranty

2425OBRMLIFT 24 Volt 25 Amps Fits: Genie, Skyjack, Snorkel, and Etc.

2425OBRMJLG 24 Volt 25 Amp Fits: JLG (Includes Deutsch connector for remote battery display)

2425OBRMCELL 24 Volt 25 Amps Fits: Battery packs for selected lift equipment