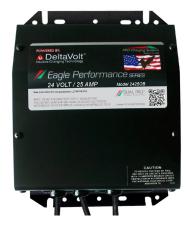

## More Features of the Eagle Performance Series On-Board Battery Chargers:

- Automatically detects and configures for battery type.
- For use with Wet Cell, AGM and Gelled Electrolyte batteries
- Battery type LED indicator
- Reverse polarity spark free operation
- Exclusive temperature compensation
- Fully automatic with float maintenance
- Return to charge maintenance mode
- Exclusive on board diagnostics
- High visibility, easy to read charge indicators
- Optional "Universal" A/C input
- Remote indicator via Deutsch connectors available
- Interlock connectors available
- Multiple mounting bracket options
- 18 month warranty

2425OBRMLIFT 24 Volt 25 Amps Fits: Genie, Skyjack, Snorkel, and Etc.

2425OBRMJLG 24 Volt 25 Amp Fits: JLG (Includes Deutsch connector for remote battery display)

2425OBRMCELL 24 Volt 25 Amps Fits: Battery packs for selected lift equipment