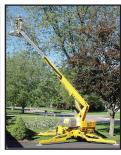

## May be used in many types of applications including: Scissor Lifts, Aerial Lifts, Walk Behind Forklifts, Platform Lifts and Other Lift Equipment.

Batteries and battery chargers are systems that should work together to provide optimal performance for lifts and lift systems. When either the battery or the charger under performs the result is reduced productivity at the jobsite and increased costs relative to the replacement of batteries and failed chargers. Pro Charging System's sophisticated Eagle Performance Series line of chargers utilizes the company's proprietary Delta Volt<sup>®</sup> charging technology to enhance both the performance and life of batteries. The Eagle Performance Series of chargers utilizes intuitive technology that enables simple plug and play installation.