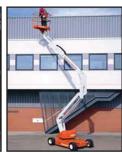

## May be used in many types of applications including: Scissor Lifts, Aerial Lifts, Walk Behind Forklifts, Platform Lifts and Other Lift Equipment.

Batteries and battery chargers are systems that should work together to provide optimal performance for lifts and lift systems. When either the battery or the charger under performs the result is reduced productivity at the jobsite and increased costs relative to the replacement of batteries and failed chargers. Pro Charging System's sophisticated Eagle Performance Series line of chargers utilizes the company's proprietary Delta Volt<sup>®</sup> charging technology to enhance both the performance and life of batteries. The Eagle Performance Series of chargers utilizes intuitive technology that enables simple plug and play installation.