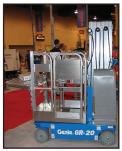

## May be used in many types of applications including: Scissor Lifts, Aerial Lifts, Walk Behind Forklifts, Platform Lifts and Other Lift Equipment.

Batteries and battery chargers are systems that should work together to provide optimal performance for lifts and lift systems. When either the battery or the charger under performs the result is reduced productivity at the jobsite and increased costs relative to the replacement of batteries and failed chargers. Pro Charging System's sophisticated Eagle Performance Series line of chargers utilizes the company's proprietary Delta Volt<sup>®</sup> charging technology to enhance both the performance and life of batteries. The Eagle Performance Series of chargers utilizes intuitive technology that enables simple plug and play installation.