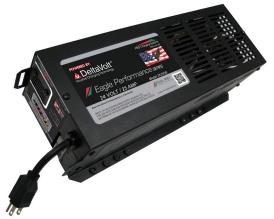

## More Features of the Eagle Performance Series On-Board Battery Chargers:

- Automatically detects and configures for battery type.
- For use with Wet Cell, AGM and Gelled Electrolyte batteries
- Battery type LED indicator
- Reverse polarity spark free operation
- Exclusive temperature compensation
- Fully automatic with float maintenance
- Return to charge maintenance mode
- Exclusive on board diagnostics
- High visibility, easy to read charge indicators
- Optional "Universal" A/C input
- Remote indicator via Deutsch connectors available
- Interlock connectors available
- Multiple mounting bracket options
- 18 month warranty

2425OBRMLIFT 24 Volt 25 Amps Fits: Genie, Skyjack, Snorkel, and Etc.

2425OBRMJLG 24 Volt 25 Amp Fits: JLG (Includes Deutsch connector for remote battery display)

2425OBRMCELL 24 Volt 25 Amps Fits: Battery packs for selected lift equipment

Several "Plug 'N Play" Connector Options Are Available For The Eagle Performance Series.

Anderson SB connectors

Deutsch connector (JLG)

AMP Mate-N-Lok

**Ring Terminals**