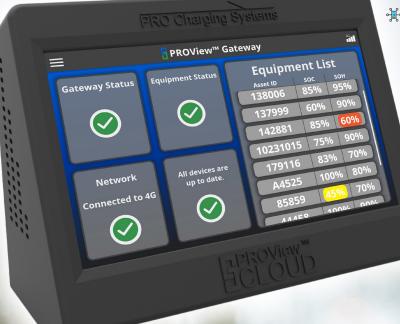

An automated system that provides real-time battery status of your aerial equipment at each branch...

- Access crucial equipment information remotely via phone, tablet or computer.
  - State of Charge (SoC)
  - State of Health (SoH)
    - When equipment needs to be plugged in or cycled
    - Approximate location of equipment on your yard

- Customized to your needs and color coded to highlight potential equipment issues
- Sort any column from highest to lowest priority
- Search to quickly locate a specific lift, model number, state of charge, and more
- Comprehensive details page for each piece of equipment

(Equipment detail screen)

PROView™ Cloud Module: 8 oz. Size: 2.1" x 1.25" PROView™ Cloud Bridge: 8 oz. Size: 2.1" x 1.25"

PROView $^{\text{TM}}$  Cloud Gateway: 1.25 lbs. Size: 7.1  $^{\prime\prime}$  x 3.35  $^{\prime\prime}$  x 5.25  $^{\prime\prime}$ 