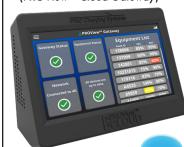

An automated system that provides real-time battery status of your aerial equipment at each branch...

- Access crucial equipment information remotely via phone, tablet or computer.
  - State of Charge (SoC)
  - State of Health (SoH)
    - When equipment needs to be plugged in or cycled
    - Approximate location of equipment on your yard

(PVC Bridges placed at intervals to cover desired area)

(PROView™ Cloud Gateway)

The Gateway receives the data and operates as a touch screen interface. It also sends the date to the cloud via ethernet, Wi-Fi or cellular network.