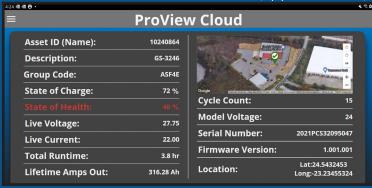

- Customized to your needs and color coded to highlight potential equipment issues
- Sort any column from highest to lowest priority
- Search to quickly locate a specific lift, model number, state of charge, and more
- Comprehensive details page for each piece of equipment

(Equipment detail screen)

PROView™ Cloud Module: 8 oz. Size: 2.1" x 1.25" PROView™ Cloud Bridge: 8 oz. Size: 2.1" x 1.25"

PROView $^{\text{TM}}$  Cloud Gateway: 1.25 lbs. Size: 7.1  $^{\prime\prime}$  x 3.35  $^{\prime\prime}$  x 5.25  $^{\prime\prime}$ 