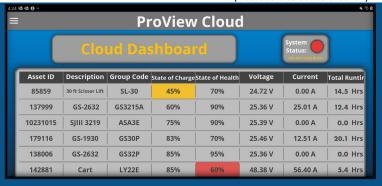

Use your computer, tablet or phone to log into your account and view all data from anywhere at any time.

(Dashboard screen scrolled left)

(Dashboard screen scrolled right) 4:24 🖪 🖷 😘 **ProView Cloud** Current Location 0.00 A 14.5 Hrs 26 25.01 A 12.4 Hrs 456.08 Ah 26 24 V 2021PCS95136944 1.002.034 0.00 A 0 V Lat: 36.01561 12.51 A 81 24 V 20.1 Hrs 2294.91 Ah 2021PCS94639712 1.002.034 0.00 A 0.00 Ah 0.0 Hrs 0 V 1.003.005 56.40 A 5.4 Hrs 0.00 Ah 0 V 1.002.034

- Customized to your needs and color coded to highlight potential equipment issues
- Sort any column from highest to lowest priority
- Search to quickly locate a specific lift, model number, state of charge, and more
- Comprehensive details page for each piece of equipment