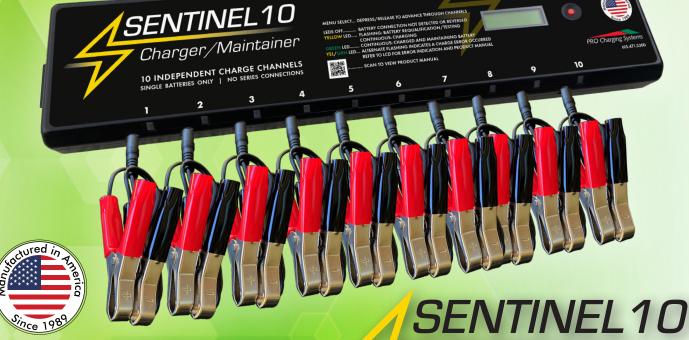

## New

Charger/Maintainer

Versatile - Charges and Maintains from 1 to 10 batteries (of the same voltage) simultaneously and independently

Intelligent - Various algorithms allow you to choose the profile best suited for your batteries

For 6, 8 and 12 Volt Lead Acid, AGM and Gel Batteries

- Safety Features: no-spark charging, reverse battery protection
- Output Connector: 10x 4 feet [1.2 m] leads with Red/Black battery clamps
- Display: 2x LEDs per channel, LCD with current voltage/amperage
- Input Rating: 100-240Vac, 50/60Hz Worldwide Universal Input
- Output Rating: 12VDC @ 500mA per channel
- Dimensions: 1 in. x 3 in. x 14 in.
- Weight: 3.76 lbs.

Common Applications: retail outlets, repair shops, automotive garages, industrial warehouses, more

prochargingsystems.com 615.471.5300

**PRO Charging Systems** 

Always charged and ready with PCS!