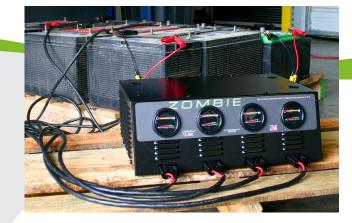

## ZOMBIE KEY FEATURES

- +Connect up to 4 batteries at one time
- +Activates with as little as 2 volts
- +Significantly less time than bulk "in-series" or "parallel" systems
- +Eliminates lengthy post charge resting
- +Fully automated, efficient, accurate
- +Stackable to accommodate most spaces
- +Identify bad batteries quickly by monitoring live voltage readings via the ProView Link™ App

+Zero spark

Engineered for battery distributors, warehouses and recyclers to significantly improve efficiencies resulting in time and \$\$\$ savings.

| ZOMBIE SPECIFICATIONS         |                         |
|-------------------------------|-------------------------|
| AC Input                      | 115VAC 60Hz (10A MAX)   |
| Output voltage range per bank | 12V                     |
| Output amperage per bank      | (4) 10ADC outputs       |
| Available banks               | 4                       |
| Protection (electrical)       | OVP, OCP, OTP, SCP, BOP |
| Operating Temperature         | -40°C to 50°C           |
| Dimensions (W x H x D)        | 15.5" x 6.25" x 11"     |
| Weight                        | 27 lbs.                 |
| Warranty                      | 18 months               |

### CONNECTORS

Includes 4 separate 15 ft numbered industrial strength cables with alligator clips for fast and easy connection.

FREE to download