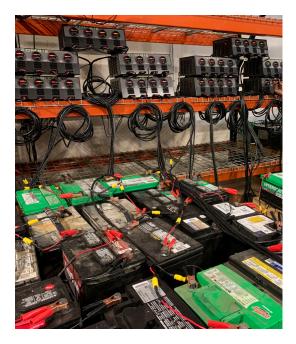

### CONNECTORS

Includes 4 separate 15 ft numbered industrial strength cables with alligator clips for fast and easy connection.

FREE to download

- Eliminates lengthy post charge resting
- Use with all 12V Wet Cell and AGM batteries
- ONE STEP CONNECT AND WALK AWAY
- Continuous process on 4 individual banks
- Pass indicator lights at standard 12.5V voltage threshold
- Works great on recharges with huge time savings