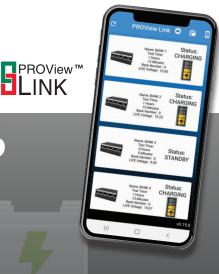

### • Boost rotates in as little as 45-60 minutes!

Monitor voltage and time details from your portable device Download Algorithm updates at no charge!

## ZOMBIE KEY FEATURES

- +Connect up to 4 batteries at one time
- +Activates with as little as 2 volts
- +Significantly less time than bulk "in-series" or "parallel" systems
- +Eliminates lengthy post charge resting
- +Fully automated, efficient, accurate
- +Stackable to accommodate most spaces
- +Identify bad batteries quickly by monitoring live voltage readings via the ProView Link™ App