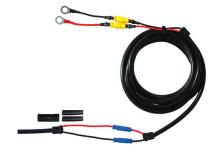

#### 5, 10 and 15 Foot Cable Extensions

- Everything you need to join cables with quick and sure connectors (No Crimping)
- Sealed with 2 layers of pliable heat shrink
- Heavy 14 gauge wire cable assembly
- Meets Marine ABYC standards