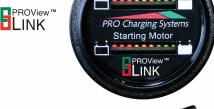

#### PROView LINK™

Professional and Sportsman Series chargers have set the standard in the marine industry for more than two decades, known as the safest, most reliable, and best performing chargers in the industry. Unbeatable performance, reliability, safety and quality delivered by DUAL PRO®

## The most advanced and reliable Battery Gauges on the market!

Did you know? A typical gauge cannot precisely detect lithium battery levels

Models for Lead Acid (Wet Cell), AGM and Lithium Batteries

- Accurately displays battery state/charge status for both trolling and starting motors
- Water resistant • Easy installation with self-ratcheting back
- PROView Link™ compatible!