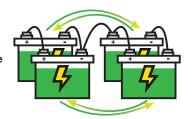

## **Battery Optimization System aka B.O.S.**

- Actively shuttles energy between batteries to keep "the pack" balanced, increasing battery strength and longevity
- Easy to connect | Fully automatic | PROView Link™ ready
- Continuously works in the background