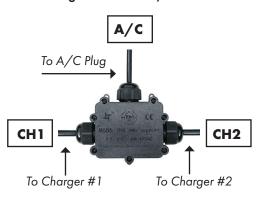

#### A/C JUNCTION BOX

- Junction Box provides secure, watertight connections for marine electrical cables
- Use to connect two on-board chargers with one A/C cable