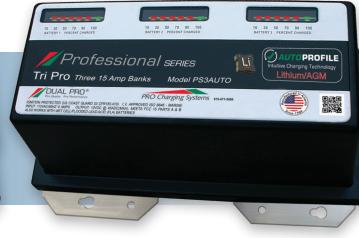

## Charge Wet Cell and AGM Batteries

**Sportsman Series** (with 1, 2, 3, or 4) 10 Amp banks

**Professional Series** (with 1, 2, 3 or 4) 15 Amp banks

PROVolt™ Intuitive Charging technology powers all Sportsman and Professional Series chargers.

#### **OUR NEWEST TECHNOLOGY... AUTOPROFILE**

**Sportsman Series** with AutoProfile (with 1, 2, 3, or 4) 10 Amp banks

**Professional Series** with AutoProfile (with 1, 2, 3 or 4) 15 Amp banks

AUTOPROFILE detects if batteries are Lithium or AGM and automatically charges for optimal performance.\*