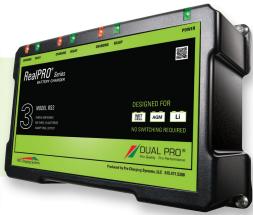

## **Charge Lithium and AGM Batteries**

#### **OUR NEWEST TECHNOLOGY... AUTOPROFILE**

**Sportsman Series** with AutoProfile (with 1, 2, 3, or 4) 10 Amp banks

**Professional Series** with AutoProfile (with 1, 2, 3 or 4) 15 Amp banks

AUTOPROFILE detects if batteries are Lithium or AGM and automatically charges for optimal performance.\*

- Fully automatic. Completely and safely charges both Lithium and AGM batteries
- Algorithms designed and validated with battery manufacturers for a 100% charge
- Wake up feature for Lithium batteries that have turned off due to low voltage protection
- \*Can also detect and charge wet cell/flooded lead acid (FLA) batteries.