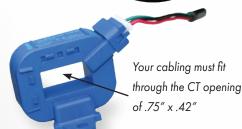

as they charge/discharge.

PCS Lithium Battery Gauges include a Current Transducer (CT). The CT allows the gauge to accurately track amp hours in and out resulting in an accurate, real-time state of charge reading.

(Depending on your configuration, you may need to purchase a 5' CT extension cable.)