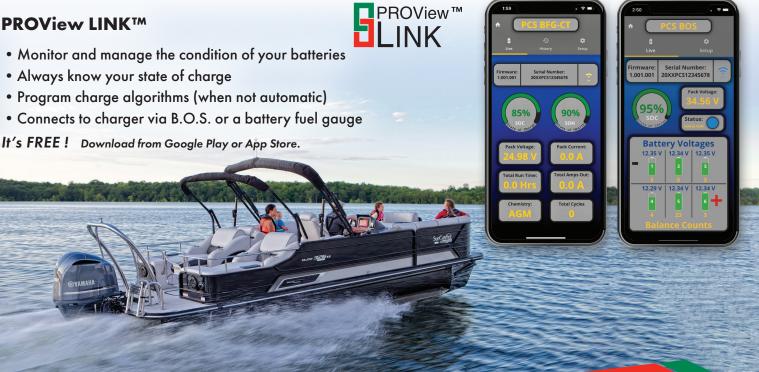

#### PROView LINK™

Professional and Sportsman Series chargers have set the standard in the marine industry for more than two decades, known as the safest, most reliable, and best performing chargers in the industry. Unbeatable performance, reliability, safety and quality delivered by DUAL PRO®

## The most advanced and reliable Battery Gauges on the market!

Did you know? A typical gauge cannot precisely detect lithium battery levels

Models for Lead Acid (Wet Cell), AGM and Lithium Batteries

- Accurately displays battery state/charge status for both trolling and starting motors
- Water resistant • Easy installation with self-ratcheting back
- PROView Link™ compatible!

as they charge/discharge.

PCS Lithium Battery Gauges include a Current Transducer (CT). The CT allows the gauge to accurately track amp hours in and out resulting in an accurate, real-time state of charge reading.