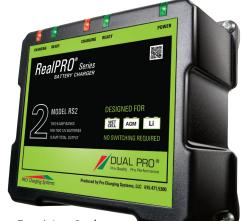

Two 6 Amp Banks Model RS2

(\*Verify with PCS before using with Lithium batteries.)

| Model | Description               | Independent<br>Outputs | Total<br>Output | Weight<br>Per Unit | Size<br>Per Unit | DC Charge<br>Cables        | AC Power<br>Cord | Battery<br>System |
|-------|---------------------------|------------------------|-----------------|--------------------|------------------|----------------------------|------------------|-------------------|
| RS1   | One 6 AMP Bank            | Yes                    | 6 Amps          | 3.0 lbs            | 3.0" x 4.5" x 6  | 5.5" 5 FT                  | 6 FT             | 12V               |
| RS2   | Two 6 AMP Banks           | Yes                    | 12 Amps         | 5.0 lbs            | 3.0" x 6.5" x 7  | 7.25" 5 FT                 | 6 FT             | 12V, 24V          |
| RS3   | Three 6 AMP Banks         | Yes                    | 18 Amps         | 7.0 lbs            | 3.0" x 6.5" x 1  | 10.25" 5 FT                | 6 FT             | 12V-36V           |
|       | Pro Charging Systems, LLC |                        |                 | 615.471.5300       |                  | www.prochargingsystems.com |                  |                   |