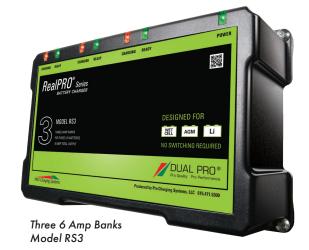

Two 6 Amp Banks Model RS2

(\*Verify with PCS before using with Lithium batteries.)

| Model | Description               | Independent<br>Outputs | Total<br>Output | Weight<br>Per Unit | Size<br>Per Unit | DC Charge<br>Cables        | AC Power<br>Cord | Battery<br>System |
|-------|---------------------------|------------------------|-----------------|--------------------|------------------|----------------------------|------------------|-------------------|
| RS1   | One 6 AMP Bank            | Yes                    | 6 Amps          | 3.0 lbs            | 3.0" x 4.5" x 6  | 5.5" 5 FT                  | 6 FT             | 12V               |
| RS2   | Two 6 AMP Banks           | Yes                    | 12 Amps         | 5.0 lbs            | 3.0" x 6.5" x 7  | 7.25" 5 FT                 | 6 FT             | 12V, 24V          |
| RS3   | Three 6 AMP Banks         | Yes                    | 18 Amps         | 7.0 lbs            | 3.0" x 6.5" x 1  | 10.25" 5 FT                | 6 FT             | 12V-36V           |
|       | Pro Charging Systems, LLC |                        |                 | 615.471.5300       |                  | www.prochargingsystems.com |                  |                   |